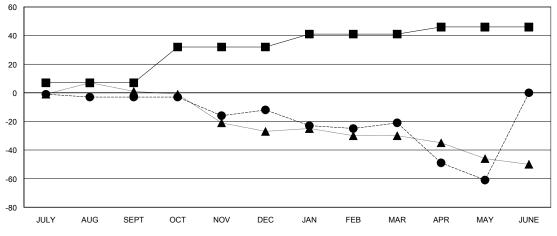

## District 201Q4

Results as of: 5/31/2014

GMT: John Muller LOCATION AUSTRALIA GMT CA 7

| - CURRENT YEAR GOALS FOR NEW |  |
|------------------------------|--|
| AEMDEDS                      |  |

- - CURRENT YEAR ACTUAL MEMBERS

- ▲ - LAST YEAR ACTUAL MEMBERS

| DROPPED CLUBS: 0 |     |
|------------------|-----|
| DROPPED MEMBERS  |     |
| DECEASED         | 10  |
| CLUB CANCELLED   | 0   |
| OTHER            | 179 |
| TOTAL            | 189 |