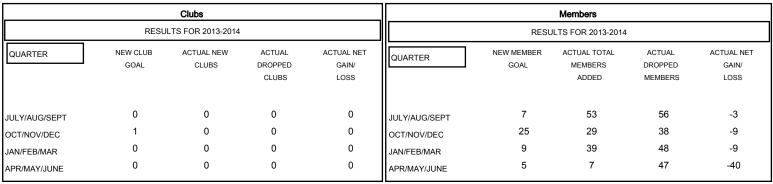

## District 201Q4

Results as of: 5/31/2014

GMT: John Muller LOCATION AUSTRALIA GMT CA 7

| - CURRENT YEAR GOALS FOR NEW |  |
|------------------------------|--|
| AEMDEDS                      |  |

- - CURRENT YEAR ACTUAL MEMBERS

- ▲ - LAST YEAR ACTUAL MEMBERS

| DROPPED CLUBS: 0 |     |
|------------------|-----|
| DROPPED MEMBERS  |     |
| DECEASED         | 10  |
| CLUB CANCELLED   | 0   |
| OTHER            | 179 |
| TOTAL            | 189 |